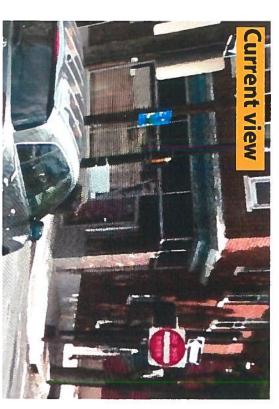

| 1.                                                                                                                                                                                                                                                                                                                                                                                                                                                                                                                                                                                                                                                                                                                                                                                                                              | 1. PHOTOGRAPHS - Photographs of your building and neighboring buildings <u>must accompany</u> your application.                                         |                                                    |  |
|---------------------------------------------------------------------------------------------------------------------------------------------------------------------------------------------------------------------------------------------------------------------------------------------------------------------------------------------------------------------------------------------------------------------------------------------------------------------------------------------------------------------------------------------------------------------------------------------------------------------------------------------------------------------------------------------------------------------------------------------------------------------------------------------------------------------------------|---------------------------------------------------------------------------------------------------------------------------------------------------------|----------------------------------------------------|--|
| 2.                                                                                                                                                                                                                                                                                                                                                                                                                                                                                                                                                                                                                                                                                                                                                                                                                              | <b>TYPE OF WORK PROPOSED</b> – Check all that apply. Please bring any samples or manufactures specifications for products you will use in this project. |                                                    |  |
|                                                                                                                                                                                                                                                                                                                                                                                                                                                                                                                                                                                                                                                                                                                                                                                                                                 | Trim and decorative woodwork_<br>Siding and Masonry<br>Roofing. gutter and downspout<br>Windows, doors, and associated hardware                         | Skylights<br>Metal work<br>Light fixtures<br>Signs |  |
|                                                                                                                                                                                                                                                                                                                                                                                                                                                                                                                                                                                                                                                                                                                                                                                                                                 | Storm windows and storm doors<br>Shutters and associated hardware<br>Paint (Submit color chips – HARB only)                                             | Demolition<br>X Other Awning                       |  |
| <ul> <li>3. DRAWINGS OF PROPOSED WORK – Required drawings <u>must accompany</u> your application. Please submit <u>ONE</u><br/><u>ORIGINAL AND TEN (10) COPIES OF DRAWINGS, PHOTOGRAPHS, APPLICATION FORM, AND ANY</u><br/><u>SPECIFICATIONS</u></li> <li>X. Alteration, renovation, restoration (1/4 or 1/8"=1'0" scale drawings required IF walls or openings altered.)</li> <li> New addition (1/4" or 1/8"=1'0" scale drawings: elevations, floor plans, site plan)</li> <li> New building or structure (1/4" or 1/8"=1'0" scale drawings: elevations, floor plans, site plan)</li> <li> Demolition, removal of building features or building (1/4" or 1/8"=1'0" scale drawings: elevation fremaining site and site plan)</li> <li> A scale drawing, with an elevation view, is required for all sign submittals</li> </ul> |                                                                                                                                                         |                                                    |  |
| 4. DESCRIBE PROJECT – Describe any work checked in #2 and #3 above. Attach additional sheets as needed.<br>L-Shape Non-Illuminated Awning 18' x 4' across storefront and continuing towards<br>the side of building 7'x4                                                                                                                                                                                                                                                                                                                                                                                                                                                                                                                                                                                                        |                                                                                                                                                         |                                                    |  |
| 5.                                                                                                                                                                                                                                                                                                                                                                                                                                                                                                                                                                                                                                                                                                                                                                                                                              | APPLICANT'S SIGNATURE                                                                                                                                   | DATE: 11-15-19                                     |  |